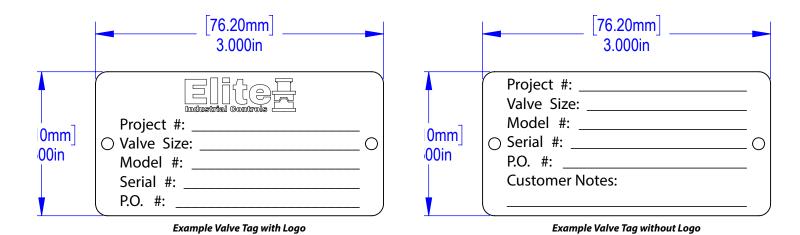

\*Size Dependent on Order QTY

Our standard tag is a  $3.00'' \times 1.50'' \times 0.06''$  stainless steel tag that can be riveted or twist tied for your various needs. Each tag can allow up to 5 lines of text at 12pt font with logo. Up to 7 lines can be used without a logo at 12pt font. Our engraver allows tags up to 8" L x 6" W.

## **Customer Tag Examples**

Every product is unique and may need detailed instructions for the operator. A detailed list provides the operator with what should be performed before product use, during operation and once completed with the product at that time.