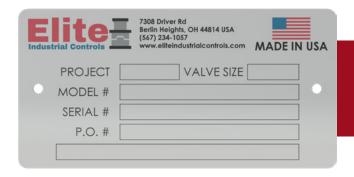

\*Size Dependent on Order QTY

Our standard tag is a  $3.00'' \times 1.50'' \times 0.06''$  stainless steel tag that can be riveted or twist tied for your various needs. Each tag can allow up to 5 lines of text at 12pt font with logo. Up to 7 lines can be used without a logo at 12pt font. Our engraver allows tags up to 8" L x 6" W.