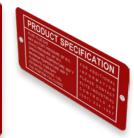

## PRODUCT SPECIFICATION

FLUID: FLUE GAS

MAX SHUTOFF PRESSURE: 50° W.C.
STATIC PRESSURE: 80° W.C.
OPERATIONAL TEMPERATURE: 850° F
MAXIMUM TEMPERATURE: 900° F
FLOWRATE: 6,068 Kg/lrt
ESTIMATED LEAKAGE: 1-2%
FAIL POSITION: FAIL CLOSED

FOR ADDITIONAL INFORMATION PLEASE CONTACT ELITE INDUSTRIAL CONTROLS AT (567) 234-1057

Some of our customers require a product specification to be listed on the valve itself. This allows a technician and/or operator to find specific information needed upon valve inspection. We can add any additional contact information as needed.