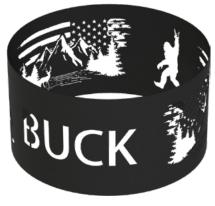

Custom    |

| 3  | Height  |
|----|---------|
| 12 | 12"Tall |
| 15 | 15"Tall |
| 15 | _       |
|    | Custom  |

| 4    | Material     |
|------|--------------|
| 12GA | 12 Gauge C/S |
| 14GA | 14 Gauge C/S |

When placing your order please be sure to fill out the following information: design type (ring or pit), a specific size (Ø30", Ø38", 30" SQ, etc), determined height (12" or 15" tall), material type (12GA or 14GA carbon steel) and any details pertaining to the specific design requested. We offer a few extra options that are not standard including: support legs welded to the fire ring that are buried into the ground for a more permanent solution and various color options (these are limited in selection due to the temperatures exposed).

## **Customer Fire Ring / Pit Examples**