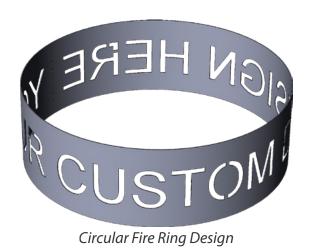

## **CUSTOM FIRE RINGS**

Custom Circular & Square Fire Ring Designs | Rev. 08/11/23

Elite Industrial Controls is a North Central Ohio manufacturer. We are committed to providing our customers with the highest quality service and products. In addition to our primary valve product lines we offer various sheet metal fabrication including custom circular fire rings and square fire pits. We work with you to design a fire ring you will want to show off to your guests during night fires. Various options are available in terms of designs, size and material.

We work with each of our customers on getting the exact design they are looking for. One example is "Hot Shod Equestrian Center". They provided us with a concept and using our customizing software, our engineering team created a unique design for their approval. Most designs are based on a repeat pattern to be shown from all angles.