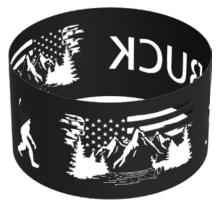

| Custom    |

| 3  | Height  |
|----|---------|
| 12 | 12"Tall |
| 15 | 15"Tall |
| 15 | _       |
|    | Custom  |

| 4    | Material     |
|------|--------------|
| 12GA | 12 Gauge C/S |
| 14GA | 14 Gauge C/S |

When placing your order please be sure to fill out the following information: design type (ring or pit), a specific size (Ø30", Ø38", 30" SQ, etc), determined height (12" or 15" tall), material type (12GA or 14GA carbon steel) and any details pertaining to the specific design requested. We offer a few extra options that are not standard including: support legs welded to the fire ring that are buried into the ground for a more permanent solution and various color options (these are limited in selection due to the temperatures exposed).

## **Customer Fire Ring / Pit Examples**