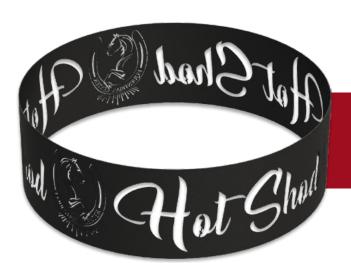

We work with each of our customers on getting the exact design they are looking for. One example is "Hot Shod Equestrian Center". They provided us with a concept and using our customizing software, our engineering team created a unique design for their approval. Most designs are based on a repeat pattern to be shown from all angles.

## **Customer Fire Ring / Pit Examples**