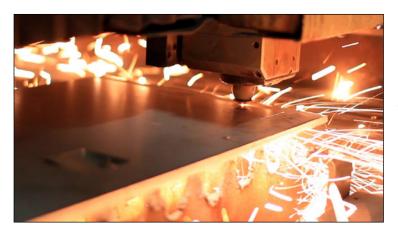

Once approved our engineers program the fire ring to run on our state-of-the-art laser. This allows for precision cutting of any shape or design within very small tolerances to ensure the final product is nearly identical to the approved concept. Once completed we roll the fire ring to the designated size and paint with a high temperature black paint. Other colors are available upon request. We can ship the product direct for an additional cost or it can be picked-up locally.