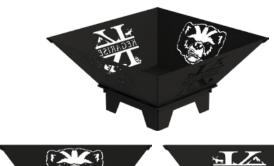

ustom    |

| 3  | Height  |
|----|---------|
| 12 | 12"Tall |
| 15 | 15"Tall |
| 15 | _       |
|    | Custom  |

| 4    | Material     |
|------|--------------|
| 12GA | 12 Gauge C/S |
| 14GA | 14 Gauge C/S |

When placing your order please be sure to fill out the following information: design type (ring or pit), a specific size (Ø30", Ø38", 30" SQ, etc), determined height (12" or 15" tall), material type (12GA or 14GA carbon steel) and any details pertaining to the specific design requested. We offer a few extra options that are not standard including: support legs welded to the fire ring that are buried into the ground for a more permanent solution and various color options (these are limited in selection due to the temperatures exposed).

## **Customer Fire Ring / Pit Examples**