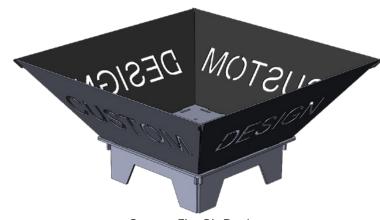

Square Fire Pit Design

| 1 | Туре |
|---|------|
| R | Ring |
| Р | Pit  |

| 2    |           |
|------|-----------|
|      | Size      |
| 30   | Ø30" O.D. |
| 38   | Ø38" O.D. |
| 30SQ | 30" SQ    |
| С    | Custom    |